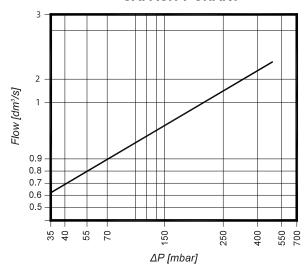

## **CAPACITY CHART**

 $\Delta P$  required to open vacuum breaker: 6,13 mbar.

| DIMENSIONS (mm) |      |    |    |                |  |
|-----------------|------|----|----|----------------|--|
| MODEL           | SIZE | А  | В  | WEIGHT<br>(kg) |  |
| VB21            | 1/2" | 51 | 25 | 0,17           |  |
| VB21M           | 1/2" | 51 | 25 | 0,13           |  |
| VB21M *         | 3/8" | 76 | 50 | 0,29           |  |