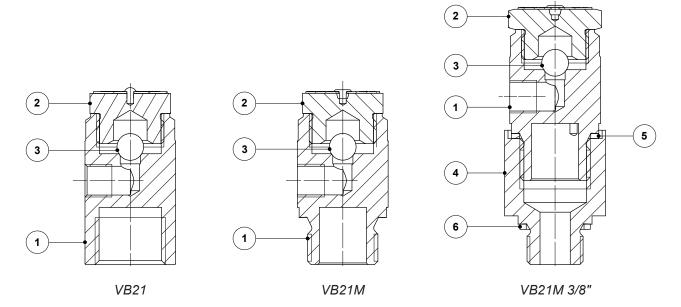

<sup>\*</sup> Special version with adapter fitting 1/2" x 3/8" ISO 228 or NPT.

| MATERIALS |                 |                   |  |  |
|-----------|-----------------|-------------------|--|--|
| POS. Nº   | DESIGNATION     | MATERIAL          |  |  |
| 1         | Body            | AISI 303 / 1.4305 |  |  |
| 2         | Cover           | AISI 303 / 1.4305 |  |  |
| 3         | * Ball valve    | Stainless steel   |  |  |
| 4         | Adapter fitting | AISI 303 / 1.4305 |  |  |
| 5         | * Gasket        | Copper            |  |  |
| 6         | * Gasket        | Copper            |  |  |

<sup>\*</sup> Available spare parts.