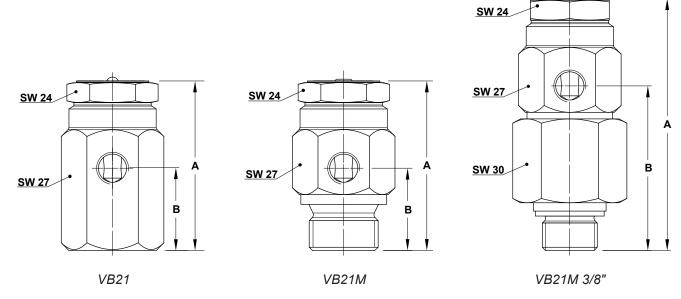

## **CAPACITY CHART**

 $\Delta P$  required to open vacuum breaker: 6,13 mbar.

| DIMENSIONS (mm) |      |    |    |                |  |
|-----------------|------|----|----|----------------|--|
| MODEL           | SIZE | А  | В  | WEIGHT<br>(kg) |  |
| VB21            | 1/2" | 51 | 25 | 0,17           |  |
| VB21M           | 1/2" | 51 | 25 | 0,13           |  |
| VB21M *         | 3/8" | 76 | 50 | 0,29           |  |

<sup>\*</sup> Special version with adapter fitting 1/2" x 3/8" ISO 228 or NPT.

| MATERIALS |                 |                   |  |  |
|-----------|-----------------|-------------------|--|--|
| POS. Nº   | DESIGNATION     | MATERIAL          |  |  |
| 1         | Body            | AISI 303 / 1.4305 |  |  |
| 2         | Cover           | AISI 303 / 1.4305 |  |  |
| 3         | * Ball valve    | Stainless steel   |  |  |
| 4         | Adapter fitting | AISI 303 / 1.4305 |  |  |
| 5         | * Gasket        | Copper            |  |  |
| 6         | * Gasket        | Copper            |  |  |